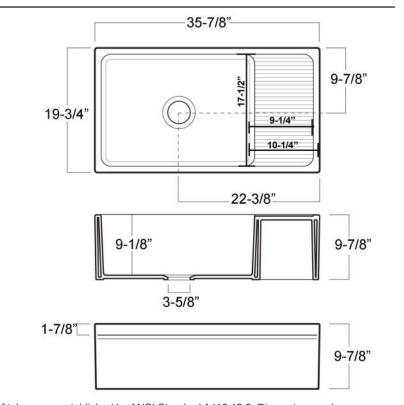

## 36" INEZ SINGLE BOWL FARMER SINK W/ DRAINBOARD

Cat. No FSSDR1008

W: 35-7/8"

D: 19-3/4"

H: 9-1/8"

## **Interior Dimensions:**

Basin Interior: 24-3/8" W x 17-1/2" D

Basin Depth: 9"

## **Features:**

- ► Constructed of fine fireclay for beauty and durability
- ► Finely crafted in Italy
- ► Fireclay provides a smooth, waveless surface
- ▶ Non-porous surface resists heat, stains and cracking
- ▶ 1" rim
- ► Sink is finished on four sides
- ► Available in 2 colors
- ► Drain sold separately
- ▶ Drain board 17-1/2" L x 10-1/4" W