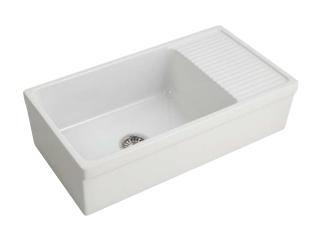

## 36" INEZ SINGLE BOWL FARMER SINK W/ DRAINBOARD

Cat. No FSSDR1008

W: 35-7/8"

D: 19-3/4"

H: 9-1/8"

## **Features:**

- ► Constructed of fine fireclay for beauty and durability
- ► Finely crafted in Italy
- ► Fireclay provides a smooth, waveless surface
- ▶ Non-porous surface resists heat, stains and cracking
- ▶ 1" rim
- ► Sink is finished on four sides
- ► Available in 2 colors
- ► Drain sold separately
- ▶ Drain board 17-1/2" L x 10-1/4" W